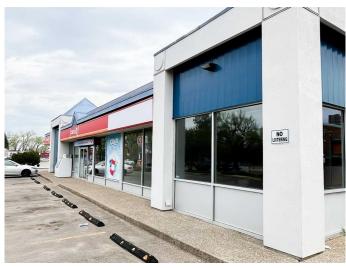

#### \$2,500

0 Bedroom, 0.00 Bathroom, Commercial on 0.00 Acres

SE Hill, Medicine Hat, Alberta

Prime leasing opportunity in downtown Medicine Hat! Unit A offers 1,388 SF of flexible space in a highly visible stand-alone retail building, perfect for quick service restaurants, retail, medical, or health and wellness users. Located at the corner of 1st Street SE and 6th Avenue SE, this property provides excellent access with entry and exit points on both streets, along with traffic counts of 5,763 VPD+. Notable neighboring tenant Circle K adds to the appeal of this location. Ample on-site parking and prominent signage opportunities are available. Offered at \$2,500 per month plus operating costs and utilities.