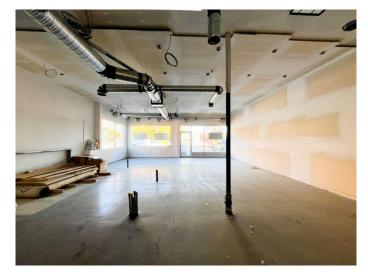

#### \$2,500

0 Bedroom, 0.00 Bathroom, Commercial on 0.00 Acres

SE Hill, Medicine Hat, Alberta

Prime leasing opportunity in downtown Medicine Hat! Unit A offers 1,388 SF of flexible space in a highly visible stand-alone retail building, perfect for quick service restaurants, retail, medical, or health and wellness users. Located at the corner of 1st Street SE and 6th Avenue SE, this property provides excellent access with entry and exit points on both streets, along with traffic counts of 5,763 VPD+. Notable neighboring tenant Circle K adds to the appeal of this location. Ample on-site parking and prominent signage opportunities are available. Offered at \$2,500 per month plus operating costs and utilities.