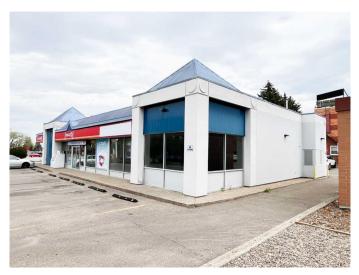

#### \$2,500

0 Bedroom, 0.00 Bathroom, Commercial on 0.00 Acres

SE Hill, Medicine Hat, Alberta

Prime leasing opportunity in downtown Medicine Hat! Unit A offers 1,388 SF of flexible space in a highly visible stand-alone retail building, perfect for quick service restaurants, retail, medical, or health and wellness users. Located at the corner of 1st Street SE and 6th Avenue SE, this property provides excellent access with entry and exit points on both streets, along with traffic counts of 5,763 VPD+. Notable neighboring tenant Circle K adds to the appeal of this location. Ample on-site parking and prominent signage opportunities are available. Offered at \$2,500 per month plus operating costs and utilities.