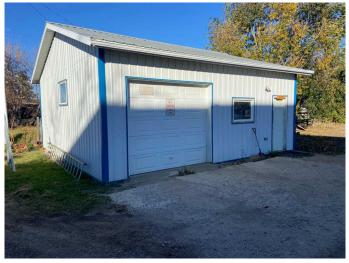

### \$115,000

0 Bedroom, 0.00 Bathroom, Land on 0.13 Acres

Wainwright, Wainwright, Alberta

Unique opportunity! Featuring a  $26\hat{a} \in \mathbb{T}^{M} x$  $26\hat{a} \in \mathbb{T}^{M}$  heated garage, ideal for a workshop, extra storage, your next big project, or any car enthusiast. Imagine the possibilities: build your dream home or design a cozy retreat with room to spare for your passion projects. Don $\hat{a} \in \mathbb{T}^{M}$ t miss out on this property!