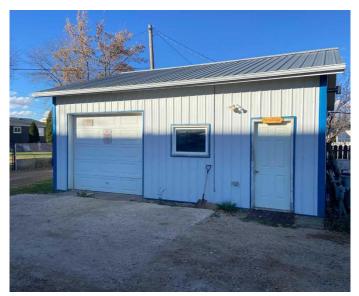

### \$115,000

0 Bedroom, 0.00 Bathroom, Land on 0.13 Acres

Wainwright, Wainwright, Alberta

Unique opportunity! Featuring a  $26\hat{a} \in \mathbb{T}^{M} x$  $26\hat{a} \in \mathbb{T}^{M}$  heated garage, ideal for a workshop, extra storage, your next big project, or any car enthusiast. Imagine the possibilities: build your dream home or design a cozy retreat with room to spare for your passion projects. Don $\hat{a} \in \mathbb{T}^{M}$ t miss out on this property!