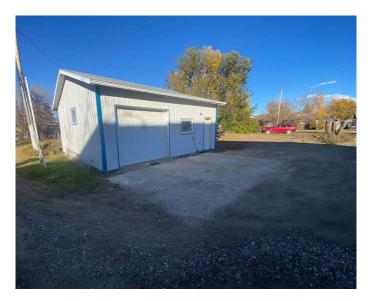

### \$115,000

0 Bedroom, 0.00 Bathroom, Land on 0.13 Acres

Wainwright, Wainwright, Alberta

Unique opportunity! Featuring a  $26\hat{a} \in \mathbb{T}^{M} x$  $26\hat{a} \in \mathbb{T}^{M}$  heated garage, ideal for a workshop, extra storage, your next big project, or any car enthusiast. Imagine the possibilities: build your dream home or design a cozy retreat with room to spare for your passion projects. Don $\hat{a} \in \mathbb{T}^{M}$ t miss out on this property!