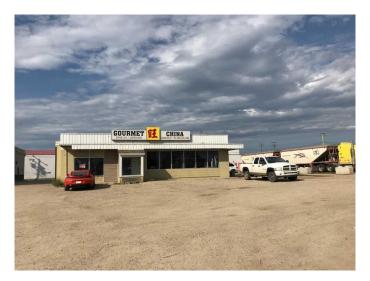

#### \$889,000

0 Bedroom, 0.00 Bathroom, Commercial on 0.32 Acres

NONE, Fox Creek, Alberta

TURN KEY BUSINESS Restaurant business, building and land 14000 sq ft ..Located in a busy area! All equipment is there and ready for you to run the business. List of equipment is available upon request.

## **Community Information**

Address 52 B Highway Aye

Subdivision NONE

City Fox Creek

County Greenview No. 16, M.D. of

Province Alberta
Postal Code T0H1P0