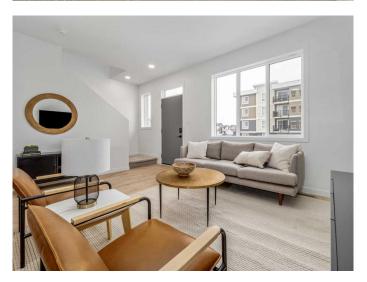

## \$359,900

2 Bedroom, 3.00 Bathroom, 996 sqft Residential on 0.05 Acres

Blackwolf 2, Lethbridge, Alberta

The "Leo" By Avonlea Homes. Super modern town homes located close to Legacy Park. Wide open floor plans, High (painted)ceilings on the main floor, no more Texture. Quartz counter tops, tiled floors in all bathrooms, 2 or 3 bedrooms models. This one is a 2 bedroom model with dual masters and dual ensuites. Convenience of laundry upstairs as well. Single parking pad in front double parking pad in back. Fully Landscaped and Fenced Back Yard included as well. This particular unit is the middle unit, end units are for sale as well at a different price point. Excellent location close to all the amenities the 73 ACRE Legacy Park has to offer. Home is virtually staged. New Home Warranty.