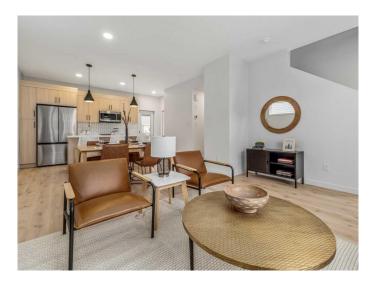

## \$359,900

2 Bedroom, 3.00 Bathroom, 996 sqft Residential on 0.05 Acres

Blackwolf 2, Lethbridge, Alberta

The "Leo" By Avonlea Homes. Super modern town homes located close to Legacy Park. Wide open floor plans, High (painted)ceilings on the main floor, no more Texture. Quartz counter tops, tiled floors in all bathrooms, 2 or 3 bedrooms models. This one is a 2 bedroom model with dual masters and dual ensuites. Convenience of laundry upstairs as well. Single parking pad in front double parking pad in back. Fully Landscaped and Fenced Back Yard included as well. This particular unit is the middle unit, end units are for sale as well at a different price point. Excellent location close to all the amenities the 73 ACRE Legacy Park has to offer. Home is virtually staged. New Home Warranty.