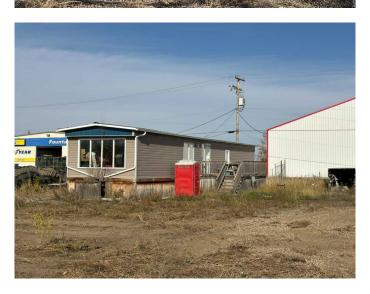

### \$119,000

0 Bedroom, 0.00 Bathroom, Land on 0.50 Acres

Vermilion, Vermilion, Alberta

Half acre industrial lot on Vermilion's East side. Included is the mobile that is converted to office space and work shop. You can plan a build or use for storage. Great spot with easy access. Gated and partially fenced.