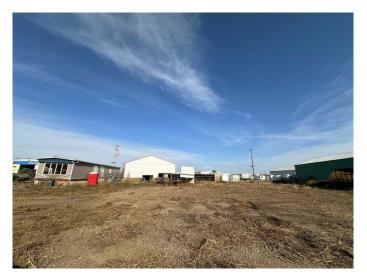

### \$119,000

0 Bedroom, 0.00 Bathroom, Land on 0.50 Acres

Vermilion, Vermilion, Alberta

Half acre industrial lot on Vermilion's East side. Included is the mobile that is converted to office space and work shop. You can plan a build or use for storage. Great spot with easy access. Gated and partially fenced.