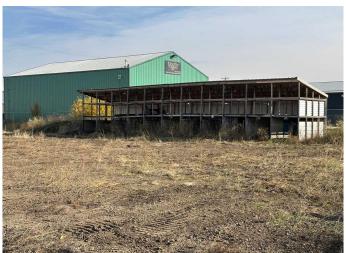

### \$119,000

0 Bedroom, 0.00 Bathroom, Land on 0.50 Acres

Vermilion, Vermilion, Alberta

Half acre industrial lot on Vermilion's East side. Included is the mobile that is converted to office space and work shop. You can plan a build or use for storage. Great spot with easy access. Gated and partially fenced.