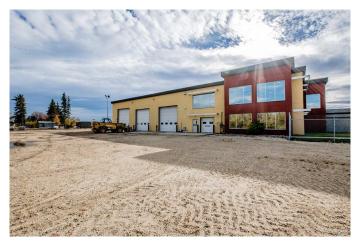

### \$12

0 Bedroom, 0.00 Bathroom, Commercial on 3.21 Acres

NONE, Wembley, Alberta

2 shops totaling 23,507 Sq Ft! The main shop is concrete ICF all the way up on this top of the line Shop and office. Main Shop features 3) 105 ' pull through bays. 2) Overhead doors are 16' tall and 1) 18' tall all automatic . With the ICF and in floor heat this is a very energy efficient building. The entrance to the office is setup to impress and offers spacious well lit executive offices on both floors boardrooms and lots of storage. There is also a second stand alone heated 40' Wide x 65' Long shop with 16' Overhead door. Base Rent is \$23,507 plus GST and Additional Rent is \$5785.68 plus GST for a Total of \$29,292.68 plus GST. This property is also for sale, see MLS #A2170195 and A2173734. Rent to own may also be considered.

### **Essential Information**

MLS® # A2174949

Price \$12
Bathrooms 0.00
Acres 3.21
Year Built 2012

Type Commercial

Sub-Type Industrial

Status Active