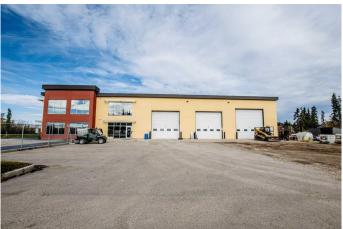

### \$12

0 Bedroom, 0.00 Bathroom, Commercial on 3.21 Acres

NONE, Wembley, Alberta

2 shops totaling 23,507 Sq Ft! The main shop is concrete ICF all the way up on this top of the line Shop and office. Main Shop features 3) 105 ' pull through bays. 2) Overhead doors are 16' tall and 1) 18' tall all automatic . With the ICF and in floor heat this is a very energy efficient building. The entrance to the office is setup to impress and offers spacious well lit executive offices on both floors boardrooms and lots of storage. There is also a second stand alone heated 40' Wide x 65' Long shop with 16' Overhead door. Base Rent is \$23,507 plus GST and Additional Rent is \$5785.68 plus GST for a Total of \$29,292.68 plus GST. This property is also for sale, see MLS #A2170195 and A2173734. Rent to own may also be considered.

### **Essential Information**

MLS® # A2174949

Price \$12
Bathrooms 0.00
Acres 3.21
Year Built 2012

Type Commercial

Sub-Type Industrial

Status Active