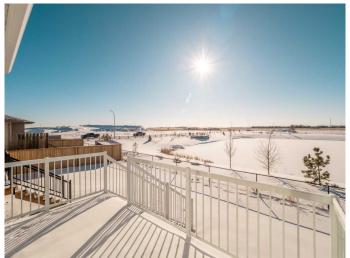

#### \$724,900

3 Bedroom, 3.00 Bathroom, 2,017 sqft Residential on 0.10 Acres

Discovery, Lethbridge, Alberta

WHAT A HOME! What a Location! Backing onto the Pond. ready to move into for Xmas.THE "Julian" by AVONLEA HOMES The home has a main floor office, huge walk-through mudroom/pantry, and 2 storey ceilings in the living room! Kitchen, Dining, living area are all wide open. Enjoy the large windows and the great view of the lake. For those working at home there is a great office located on the main floor. The bonus room is perfect for movie nights. The master suite has a big walk-in closet ,and 5 piece ensuite! Basement is undeveloped but set up for family room, bedroom and another full bathroom. Great location for that growing family close to school, park and Play Ground. Home is virtually staged. New Home warranty