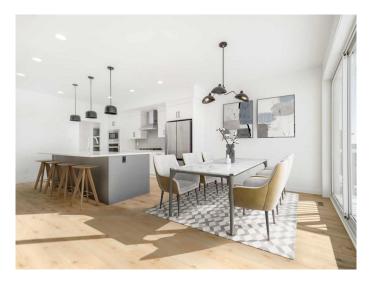

#### \$724,900

3 Bedroom, 3.00 Bathroom, 2,017 sqft Residential on 0.10 Acres

Discovery, Lethbridge, Alberta

WHAT A HOME! What a Location! Backing onto the Pond. ready to move into for Xmas.THE "Julian" by AVONLEA HOMES The home has a main floor office, huge walk-through mudroom/pantry, and 2 storey ceilings in the living room! Kitchen, Dining, living area are all wide open. Enjoy the large windows and the great view of the lake. For those working at home there is a great office located on the main floor. The bonus room is perfect for movie nights. The master suite has a big walk-in closet ,and 5 piece ensuite! Basement is undeveloped but set up for family room, bedroom and another full bathroom. Great location for that growing family close to school, park and Play Ground. Home is virtually staged. New Home warranty