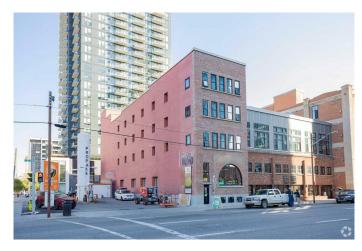

#### \$30

0 Bedroom, 0.00 Bathroom, Commercial on 0.00 Acres

Beltline, Calgary, Alberta

Establish Your Business in Calgary's
Entertainment District! Prime office or retail
space is now available, ideally located near
the new BMO Centre, Stampede Grounds,
and downtown Calgary. This property,
adjacent to one of Calgary's rare historic
warehouse conversions, sits at the forefront of
East Victoria Park's bold 20-year vision: a
vibrant, mixed-use community designed to
welcome 8,000 residents and 4 million square
feet of new development.

#### Built in 1912

#### **Essential Information**

MLS® # A2175675

Price \$30
Bathrooms 0.00
Acres 0.00
Year Built 1912

Type Commercial

Sub-Type Retail Status Active

### **Community Information**

Address 102, 206 11 Avenue Se

Subdivision Beltline
City Calgary
County Calgary
Province Alberta
Postal Code T2G 0X8