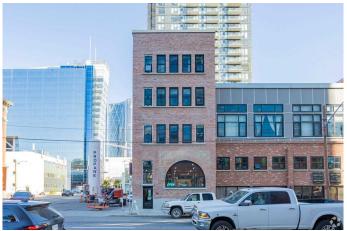

#### \$30

0 Bedroom, 0.00 Bathroom, Commercial on 0.00 Acres

Beltline, Calgary, Alberta

Establish Your Business in Calgary's
Entertainment District! Prime office or retail
space is now available, ideally located near
the new BMO Centre, Stampede Grounds,
and downtown Calgary. This property,
adjacent to one of Calgary's rare historic
warehouse conversions, sits at the forefront of
East Victoria Park's bold 20-year vision: a
vibrant, mixed-use community designed to
welcome 8,000 residents and 4 million square
feet of new development.

#### Built in 1912

#### **Essential Information**

MLS® # A2175675

Price \$30
Bathrooms 0.00
Acres 0.00
Year Built 1912

Type Commercial

Sub-Type Retail Status Active

### **Community Information**

Address 102, 206 11 Avenue Se

Subdivision Beltline
City Calgary
County Calgary
Province Alberta
Postal Code T2G 0X8