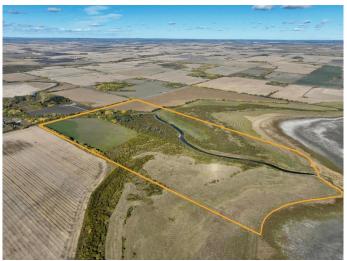

### \$599,000

0 Bedroom, 0.00 Bathroom, Agri-Business on 229.80 Acres

NONE, La Glace, Alberta

229.8+/- Acres on 2 titles selling together as 1 parcel, 100 acres more or less being farmed. 2024 crop was canola and hay.; The balance of acres are pasture, bush, creek and La Glace Lake shoreline. Excellent land for farming, pasture and recreation. Call your Realtor today for more information.