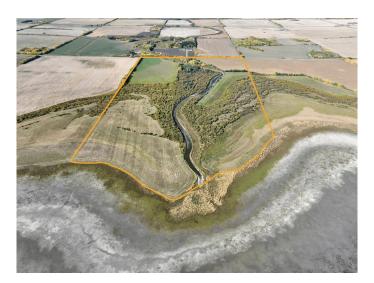

### \$599,000

0 Bedroom, 0.00 Bathroom, Agri-Business on 229.80 Acres

NONE, La Glace, Alberta

229.8+/- Acres on 2 titles selling together as 1 parcel, 100 acres more or less being farmed. 2024 crop was canola and hay.; The balance of acres are pasture, bush, creek and La Glace Lake shoreline. Excellent land for farming, pasture and recreation. Call your Realtor today for more information.