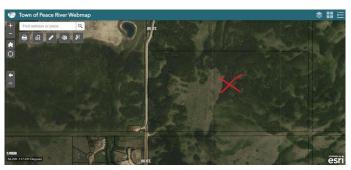

### \$800,000

0 Bedroom, 0.00 Bathroom, Land on 79.11 Acres

Saddleback Ridge, Peace River, Alberta

Here is 79.11 acres of future residential development land located within the town limits of Peace River. Located close to Saddleback Ridge, this is the logical future development location for Peace River. Close to all of the West Hill amenities, restaurants and retail development, you know this land will have a high degree of desirability based on location alone. Buy this land in anticipation of great things in the future for Peace River.

## **Community Information**

Address 10101 68 Street
Subdivision Saddleback Ridge

City Peace River

County Peace No. 135, M.D. of

Province Alberta
Postal Code T8S 0A2