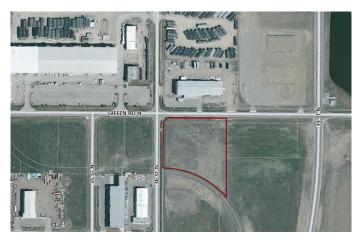

### \$1,300,000

0 Bedroom, 0.00 Bathroom, Land on 5.00 Acres

Sherring Industrial Park, Lethbridge, Alberta

Great corner lot zoned I-H. The general area is set up for Heavy Industrial and is already adjacent to other Heavy Industrial. This is a good sized parcel that is basically ready for the next user. The lot is on a future rail spur so that is very appealing.

## **Community Information**

Address 3419 36 Street N

Subdivision Sherring Industrial Park

City Lethbridge County Lethbridge

Province Alberta
Postal Code T1H 5V9