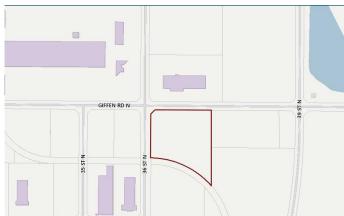

### \$1,300,000

0 Bedroom, 0.00 Bathroom, Land on 5.00 Acres

Sherring Industrial Park, Lethbridge, Alberta

Great corner lot zoned I-H. The general area is set up for Heavy Industrial and is already adjacent to other Heavy Industrial. This is a good sized parcel that is basically ready for the next user. The lot is on a future rail spur so that is very appealing.