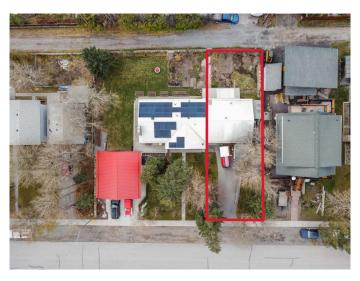

#### NONE, Exshaw, Alberta

Nestled in the charming mountain hamlet of Exshaw, this prime lot offers an ideal setting for you to plan your mountain home. This 4,609 square foot lot has conditional approval from the MD and currently has a garage on the property until you are ready to build at which time you can decide if you would like to move it to another location on the lot. Surrounded by breathtaking natural beauty, this parcel provides stunning mountain views in all directions. With ample space to design and build, envision a cozy haven where you can enjoy crisp mornings and star-filled nights. This lot is the perfect canvas for creating a home that embodies mountain living at its finest. Other features of the lot include front street parking, a rear alley, south west facing rear yard, quiet neighbourhood, potential for legal suite or accessory short term rental, and the garage could be relocated by buyer to alley or seller can remove, no building commitment. Taxes are estimated. Your adventure awaits.

# Exterior

Lot Description Back Lane, See Remarks, Rectangular Lot