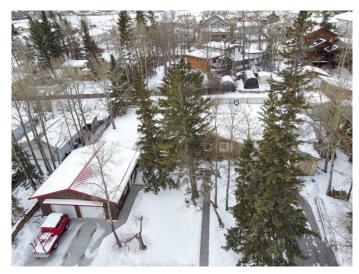

#### NONE, Exshaw, Alberta

Nestled in the charming mountain hamlet of Exshaw, this prime lot offers an ideal setting for you to plan your mountain home. This 4,609 square foot lot has conditional approval from the MD and currently has a garage on the property until you are ready to build at which time you can decide if you would like to move it to another location on the lot. Surrounded by breathtaking natural beauty, this parcel provides stunning mountain views in all directions. With ample space to design and build, envision a cozy haven where you can enjoy crisp mornings and star-filled nights. This lot is the perfect canvas for creating a home that embodies mountain living at its finest. Other features of the lot include front street parking, a rear alley, south west facing rear yard, quiet neighbourhood, potential for legal suite or accessory short term rental, and the garage could be relocated by buyer to alley or seller can remove, no building commitment. Taxes are estimated. Your adventure awaits.

# Exterior

Lot Description Back Lane, See Remarks, Rectangular Lot