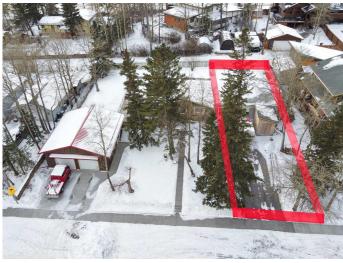

#### NONE, Exshaw, Alberta

Nestled in the charming mountain hamlet of Exshaw, this prime lot offers an ideal setting for you to plan your mountain home. This 4,609 square foot lot has conditional approval from the MD and currently has a garage on the property until you are ready to build at which time you can decide if you would like to move it to another location on the lot. Surrounded by breathtaking natural beauty, this parcel provides stunning mountain views in all directions. With ample space to design and build, envision a cozy haven where you can enjoy crisp mornings and star-filled nights. This lot is the perfect canvas for creating a home that embodies mountain living at its finest. Other features of the lot include front street parking, a rear alley, south west facing rear yard, quiet neighbourhood, potential for legal suite or accessory short term rental, and the garage could be relocated by buyer to alley or seller can remove, no building commitment. Taxes are estimated. Your adventure awaits.

# Exterior

Lot Description Back Lane, See Remarks, Rectangular Lot