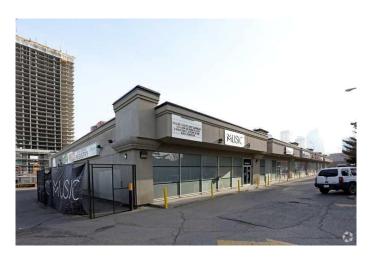

# \$6,250 - 1124 10 Avenue Sw, Calgary

MLS® #A2176733

### \$6,250

0 Bedroom, 0.00 Bathroom, Commercial on 1.78 Acres

Beltline, Calgary, Alberta

Rare 5,000 square foot retail/industrial space available for Lease for under market rents. Located on the corner of 10th avenue and 11th street directly across from the midtown coop in downtown beltline. This space is in shell condition has two bathrooms built out and boasts an open layout and nice finishing's. The building traditionally has very low vacancy and there are only two (2) units available currently. The property has an abundance of parking available for customers and patrons and the space accommodates a variety of uses. Please contact listing realtor or your favorite realtor to book a showing.

## **Community Information**

Address 1124 10 Avenue Sw

Subdivision Beltline City Calgary

County Calgary
Province Alberta
Postal Code T2R0B6

Interior

Heating Natural Gas, Central

Cooling Central Air

**Exterior** 