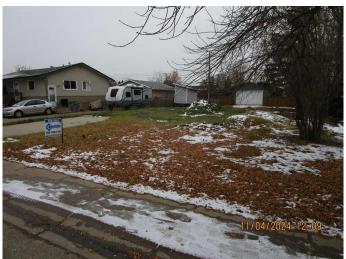

### \$100,000

0 Bedroom, 0.00 Bathroom, Land on 0.14 Acres

Avondale., Grande Prairie, Alberta

0.14 Acre Residential Lot in the heart of Avondale. A short walk to Avondale Elementary and Avondale Park. Zoning - RR-Restricted Residential District 82.1 Purpose To provide for single detached dwellings with a minimum lot width of 14m, and uses that are compatible with residential uses, to protect the character of low-density residential neighbourhoods. 82.2 Permitted Uses • Accessory Building or Structure • Accessory Use • Park • Residential Support Home -Type 1 • Secondary Suite (except where prohibited under an approved Area Redevelopment Plan) • Single Detached Dwelling • Solar Collector (Bylaw C-1260-68 - March 20, 2017) 82.3 Discretionary Uses-Development Officer • Bed and Breakfast • Child Care Facility • Garage Suite (except where prohibited under an approved Area Redevelopment Plan) • Group Home • Home Business • Religious Assembly • Residential Support Home - Type 2 • Small Wind Energy Systems • Urban Agriculture (Bylaw C-1260-68-March 20, 2017, Bylaw C-1260-97-July 3, 2018, Bylaw C-1260-116-April 20, 2020 and Bylaw C-1260-176-July 29, 2024) 82.3.1 Discretionary Uses-Committee (Bylaw C-1260-84-December 4, 2017 and Bylaw C-1260-118-April 6, 2020) • Public Utility (Bylaw C-1260-68-March 20, 2017, Bylaw C-1260-97-July 3, 2018 and Bylaw C-1260-116-April 20, 2020)