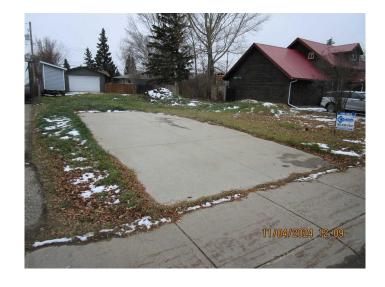

### \$100,000

0 Bedroom, 0.00 Bathroom, Land on 0.14 Acres

Avondale., Grande Prairie, Alberta

0.14 Acre Residential Lot in the heart of Avondale. A short walk to Avondale Elementary and Avondale Park. Zoning - RR-Restricted Residential District 82.1 Purpose To provide for single detached dwellings with a minimum lot width of 14m, and uses that are compatible with residential uses, to protect the character of low-density residential neighbourhoods. 82.2 Permitted Uses • Accessory Building or Structure • Accessory Use • Park • Residential Support Home -Type 1 • Secondary Suite (except where prohibited under an approved Area Redevelopment Plan) • Single Detached Dwelling • Solar Collector (Bylaw C-1260-68 - March 20, 2017) 82.3 Discretionary Uses-Development Officer • Bed and Breakfast • Child Care Facility • Garage Suite (except where prohibited under an approved Area Redevelopment Plan) • Group Home • Home Business • Religious Assembly • Residential Support Home - Type 2 • Small Wind Energy Systems • Urban Agriculture (Bylaw C-1260-68-March 20, 2017, Bylaw C-1260-97-July 3, 2018, Bylaw C-1260-116-April 20, 2020 and Bylaw C-1260-176-July 29, 2024) 82.3.1 Discretionary Uses-Committee (Bylaw C-1260-84-December 4, 2017 and Bylaw C-1260-118-April 6, 2020) • Public Utility (Bylaw C-1260-68-March 20, 2017, Bylaw C-1260-97-July 3, 2018 and Bylaw C-1260-116-April 20, 2020)