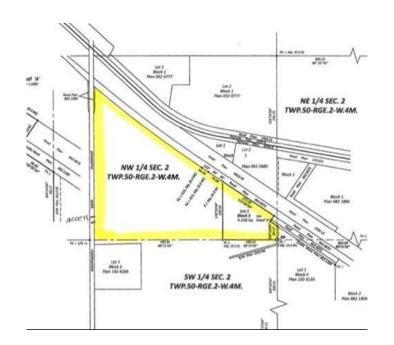

# \$2,190,000 - Lot 1 Block 3 & Pt Nw 2-50-2-w4, Rural Vermilion River, County of

MLS® #A2177275

### \$2,190,000

0 Bedroom, 0.00 Bathroom, Commercial on 73.00 Acres

NONE, Rural Vermilion River, County of, Alberta

Great Highway 16 exposure 9 kms west of Lloydminster. Your choice of 10, 63 or 73 acres subdivided and ready for your development!

#### **Community Information**

Address Lot 1 Block 3 & Pt Nw 2-50-2-w4

Subdivision NONE

City Rural Vermilion River, County of

County Vermilion River, County of

Province Alberta
Postal Code T0B 0L0