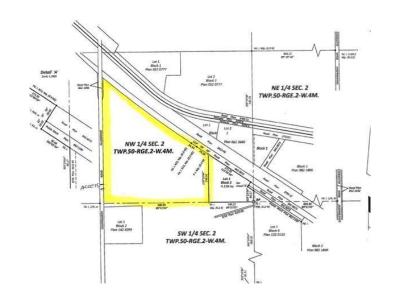

### \$1,890,000

0 Bedroom, 0.00 Bathroom, Commercial on 63.00 Acres

NONE, Rural Vermilion River, County of, Alberta

Great Highway 16 exposure 9 kms west of Lloydminster. Your choice of 10, 63 or 73 acres subdivided and ready for your development!