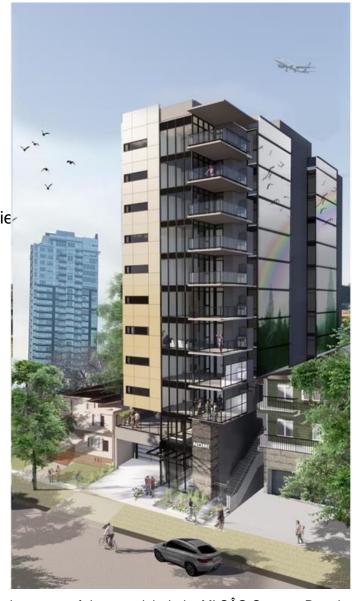

## \$4,500,000

0 Bedroom, 0.00 Bathroom, Land on 0.16 Acres

Beltline, Calgary, Alberta

Exciting development opportunity in the Beltline mere minutes away from the brand new Convention Centre and Calgary Stampede Grounds. This level, shovel-ready lot is CC-MH zoned for high density with 50' of frontage and 140' depth. The City of Calgary has just approved a DP for a 12 storey, 90 unit, 49,000 sf building - a truly unique project thoughtfully crafted to fully optimize the existing lot and designed by world class architecture firm Kasian. Positioned perfectly to get astonishing unobstructed views of the Calgary Tower from grade level, this central location will never get old, with quick access to the Stampede, world class conventions, 17th Avenue Retail & Entertainment District, Stephen Avenue, First Street, Mission, both river pathway networks, and the LRT line. Explore endless potential for a brand new inner city tower in the heart of the city.