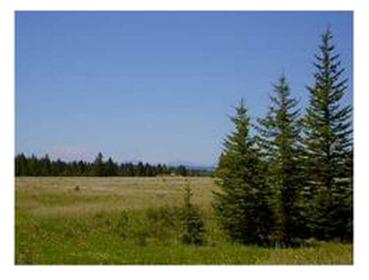

# \$2,200,000 - Range Road 55, Rural Mountain View County

MLS® #A2177360

\$2,200,000

0 Bedroom, 0.00 Bathroom, Land on 160.00 Acres

NONE, Rural Mountain View County, Alberta

There is a strong need for residential housing options within the community so there are many opportunities for investors/developers for this prime piece of land. Fabulous INVESTMENT for a country residential development. FULL QUARTER south west corner of Sundre-located adjacent to recreational and country residential development. This area is within the urban fringe of the town of Sundre and is under pressure for development. The County of Mountain View has approved an Area Structure Plan providing for country residential lots on this quarter. Re-designation and subdivision plans have been submitted and tentatively approved by the Municipality. This quarter section has been used exclusively for farming and ranching. There has been no use of chemical pesticides or fertilisers. The quarter is partially treed with clearings and has approx. 90 acres of hay. There are also existing gravel deposits which have never been exploited. The topography is basically flat, and thus is ideal for development. The property is fenced and cross-fenced with one good well and dug out, and all utilities readily available up to property line. There is excellent access and view of the mountains Across the road from the Airport and kitty corner to the golf course. Opportunity to do something creative like even give the a portion in the middle part (gravel to the municipality) which