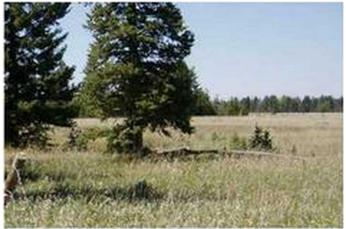

# \$2,200,000 - Range Road 55, Rural Mountain View County

MLS® #A2177360

\$2,200,000

0 Bedroom, 0.00 Bathroom, Land on 160.00 Acres

NONE, Rural Mountain View County, Alberta

There is a strong need for residential housing options within the community so there are many opportunities for investors/developers for this prime piece of land. Fabulous INVESTMENT for a country residential development. FULL QUARTER south west corner of Sundre-located adjacent to recreational and country residential development. This area is within the urban fringe of the town of Sundre and is under pressure for development. The County of Mountain View has approved an Area Structure Plan providing for country residential lots on this quarter. Re-designation and subdivision plans have been submitted and tentatively approved by the Municipality. This quarter section has been used exclusively for farming and ranching. There has been no use of chemical pesticides or fertilisers. The quarter is partially treed with clearings and has approx. 90 acres of hay. There are also existing gravel deposits which have never been exploited. The topography is basically flat, and thus is ideal for development. The property is fenced and cross-fenced with one good well and dug out, and all utilities readily available up to property line. There is excellent access and view of the mountains Across the road from the Airport and kitty corner to the golf course. Opportunity to do something creative like even give the a portion in the middle part (gravel to the municipality) which