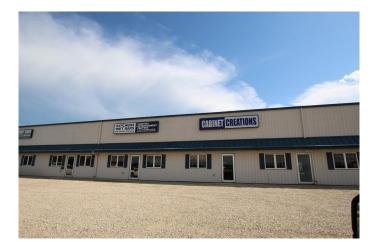

#### \$295,000

0 Bedroom, 0.00 Bathroom, Commercial on 0.00 Acres

Cuendet Industrial Park, Sylvan Lake, Alberta

Great place for your business, shop or storage. Highway 11A exposure. Plenty of shared parking. Located in Sylvan Lake, Immediate possession available. 24x60 bay with 14x16 overhead door. Office/mezzanine on upper, there is also a bathroom. Condo fees \$325 monthly.