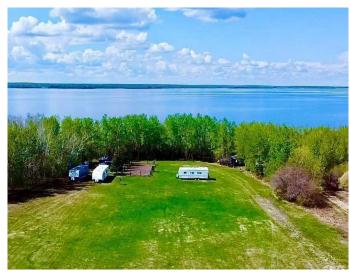

## \$210,000

0 Bedroom, 0.00 Bathroom, Land on 1.09 Acres

Lac La Biche, Lac La Biche, Alberta

Lakefront-Great Location! Over one acre property is a great location for building or for getaway at Wedgewood Estates. Natural gas, municipal water and sewer at the property line. Paid power, fenced garden and stunning sunset views!! Located on pavement just 5 minutes from town. Your family will love lakefront living with paved walkways to town, Churchill Park, and the Lac La Biche Golf Course! This leveled acreage has opened lawn area, treed campsite, and lakefront! Enjoy fishing, swimming, boating, water skiing or just relax and enjoy the beautiful sunsets!!!

### **Amenities**

Is Waterfront Yes

#### **Exterior**

Lot Description Back Yard, Cleared, Near Shopping Center, No Neighbours Behind,

Landscaped, Open Lot, Near Golf Course, Lake, Near Public Transit,

Waterfront