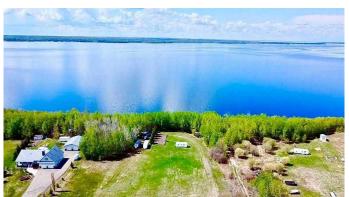

## \$210,000

0 Bedroom, 0.00 Bathroom, Land on 1.09 Acres

Lac La Biche, Lac La Biche, Alberta

Lakefront-Great Location! Over one acre property is a great location for building or for getaway at Wedgewood Estates. Natural gas, municipal water and sewer at the property line. Paid power, fenced garden and stunning sunset views!! Located on pavement just 5 minutes from town. Your family will love lakefront living with paved walkways to town, Churchill Park, and the Lac La Biche Golf Course! This leveled acreage has opened lawn area, treed campsite, and lakefront! Enjoy fishing, swimming, boating, water skiing or just relax and enjoy the beautiful sunsets!!!

### **Amenities**

Is Waterfront Yes

#### **Exterior**

Lot Description Back Yard, Cleared, Near Shopping Center, No Neighbours Behind,

Landscaped, Open Lot, Near Golf Course, Lake, Near Public Transit,

Waterfront