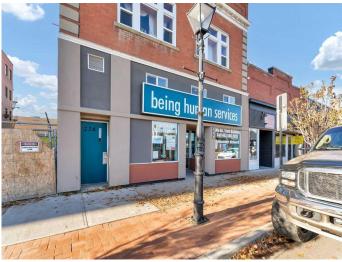

#### \$699,900

0 Bedroom, 0.00 Bathroom, Commercial on 0.00 Acres

SE Hill, Medicine Hat, Alberta

This fully leased, mixed-use property in historic downtown Medicine Hat presents an exceptional investment opportunity with a 10% cap rate and immediate positive cash flow. The main floor features nine versatile offices, two large boardrooms or training rooms, two bathrooms, and a staff kitchen with a break area, all designed for maximum functionality. Accessibility is a key benefit, as the main floor is wheelchair-friendly, ensuring that the space can accommodate a wide range of businesses and clients.

The modernized exterior of the property maintains its historic brick character, offering an appealing facade that complements the vibrant downtown setting. With its prime location, this property is ideal for someone looking to live upstairs while operating a business on the main floor. It offers a unique opportunity to be part of the thriving downtown