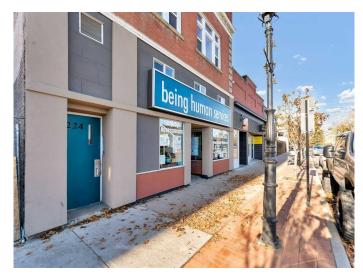

#### \$699,900

0 Bedroom, 0.00 Bathroom, Commercial on 0.00 Acres

SE Hill, Medicine Hat, Alberta

This fully leased, mixed-use property in historic downtown Medicine Hat presents an exceptional investment opportunity with a 10% cap rate and immediate positive cash flow. The main floor features nine versatile offices, two large boardrooms or training rooms, two bathrooms, and a staff kitchen with a break area, all designed for maximum functionality. Accessibility is a key benefit, as the main floor is wheelchair-friendly, ensuring that the space can accommodate a wide range of businesses and clients.

The modernized exterior of the property maintains its historic brick character, offering an appealing facade that complements the vibrant downtown setting. With its prime location, this property is ideal for someone looking to live upstairs while operating a business on the main floor. It offers a unique opportunity to be part of the thriving downtown