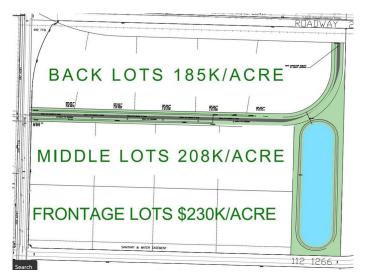

#### NONE, Clairmont, Alberta

\*Land Sale Development Incentive\* - The first 10+ acre lot sold will receive a \$25,000 per acre Site Development Incentive until the end of April 2025, there is no maximum, the more acres you buy the more you save!! 30 acres industrial land with water sewer gas and power! Prime Industrial Subdivision by 4 Mile corner just 3 minutes north of Grande Prairie. 5-40+ acres, seller will subdivide to suite your size and dimensional needs! Major road frontage and highway visibility featuring city water and sewer. HWY43 INDUSTRIAL SUBDIVISION BENEFITS -Flexible Size. subdivide to suit, 5-40+ acre lots available -City Water & Sewer, Power and Gas -Highway 43 Visibility on frontage lots -Possible North and South Entrances/Approaches if Front and Middle lots are purchased together -In the county of GP only 5 minutes to the city -Surrounded by amenities and National Brands -Flexible pricing to fit your budget \$230k an acre for frontage lots,\$208k/acre for middle lots,\$185k for back lots. -REQUEST A FULL BROCHURE