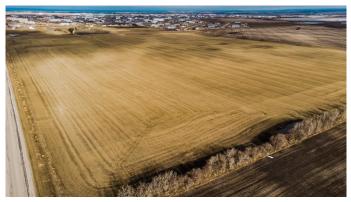

#### NONE, Clairmont, Alberta

\*Land Sale Development Incentive\* - The first 10+ acre lot sold will receive a \$25,000 per acre Site Development Incentive until the end of April 2025, there is no maximum, the more acres you buy the more you save!! 30 acres industrial land with water sewer gas and power! Prime Industrial Subdivision by 4 Mile corner just 3 minutes north of Grande Prairie. 5-40+ acres, seller will subdivide to suite your size and dimensional needs! Major road frontage and highway visibility featuring city water and sewer. HWY43 INDUSTRIAL SUBDIVISION BENEFITS -Flexible Size. subdivide to suit, 5-40+ acre lots available -City Water & Sewer, Power and Gas -Highway 43 Visibility on frontage lots -Possible North and South Entrances/Approaches if Front and Middle lots are purchased together -In the county of GP only 5 minutes to the city -Surrounded by amenities and National Brands -Flexible pricing to fit your budget \$230k an acre for frontage lots,\$208k/acre for middle lots,\$185k for back lots. -REQUEST A FULL BROCHURE