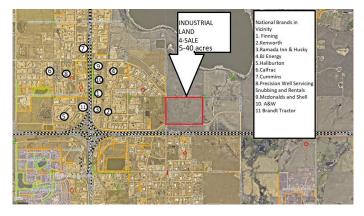

#### NONE, Clairmont, Alberta

\*Land Sale Development Incentive\* - The first 10+ acre lot sold will receive a \$25,000 per acre Site Development Incentive until the end of April 2025, there is no maximum, the more acres you buy the more you save!! 30 acres industrial land with water sewer gas and power! Prime Industrial Subdivision by 4 Mile corner just 3 minutes north of Grande Prairie. 5-40+ acres, seller will subdivide to suite your size and dimensional needs! Major road frontage and highway visibility featuring city water and sewer. HWY43 INDUSTRIAL SUBDIVISION BENEFITS -Flexible Size. subdivide to suit, 5-40+ acre lots available -City Water & Sewer, Power and Gas -Highway 43 Visibility on frontage lots -Possible North and South Entrances/Approaches if Front and Middle lots are purchased together -In the county of GP only 5 minutes to the city -Surrounded by amenities and National Brands -Flexible pricing to fit your budget \$230k an acre for frontage lots,\$208k/acre for middle lots,\$185k for back lots. -REQUEST A FULL BROCHURE