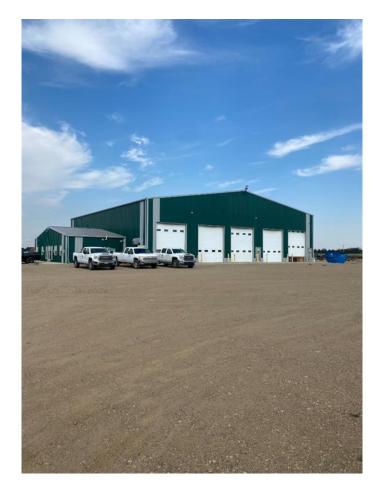

### \$4,500,000

0 Bedroom, 0.00 Bathroom, Commercial on 22.64 Acres

NONE, Rural Newell, County of, Alberta

Shop 1, 80ft. X 120ft. 9600 sq. ft. Office 24ftft X 70ft. 1680 sq. ft. 4 offices, kitchen/lounge, board room,

offices. All overhead doors are electric

Shop 2, built in 2013, Shop 3 built 2014. Both shops are the same. 100ft. X 100ft 10.000 sq. ft. 4 drive

through bays and one drive through wash bay (boiler and 2-8 gallon/minute at 3600 psi wash pumps) All

are electric and have remotes.

22.64 Acres, yards are matted with Geotech matting, filled and graveled. Yards speak for themselves.

There are 4 water contracts on this property.