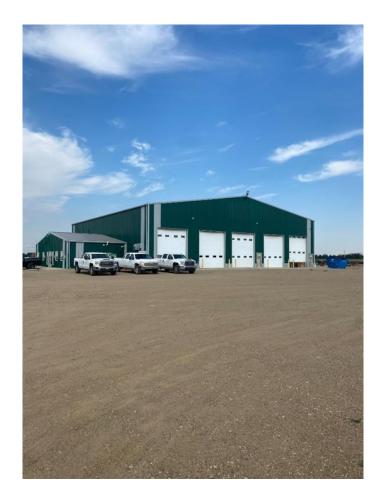

### \$4,500,000

0 Bedroom, 0.00 Bathroom, Commercial on 22.64 Acres

NONE, Rural Newell, County of, Alberta

Shop 1, 80ft. X 120ft. 9600 sq. ft. Office 24ftft X 70ft. 1680 sq. ft. 4 offices, kitchen/lounge, board room,

offices. All overhead doors are electric

Shop 2, built in 2013, Shop 3 built 2014. Both shops are the same. 100ft. X 100ft 10.000 sq. ft. 4 drive

through bays and one drive through wash bay (boiler and 2-8 gallon/minute at 3600 psi wash pumps) All

are electric and have remotes.

22.64 Acres, yards are matted with Geotech matting, filled and graveled. Yards speak for themselves.

There are 4 water contracts on this property.