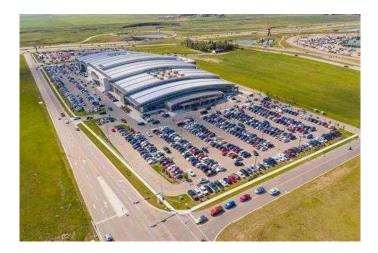

#### \$89,900

0 Bedroom, 0.00 Bathroom, Commercial on 4.00 Acres

NONE, Rural Rocky View County, Alberta

Welcome to the ever-growing New Horizon Mall!! Now is the time to purchase while the prices are low. New stores are opening every week. Sky Castle Roller Rink & the large Sky Castle Indoor Playground make a great place for family entertainment & shopping. Drop by and take a look at the new exciting things that are happening.