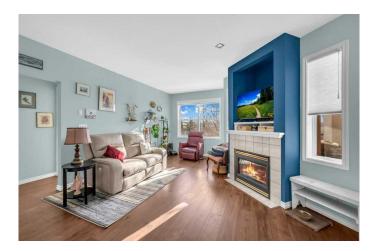

The entrance leads into a spacious open-plan kitchen, dining, and living area, featuring a cozy gas fireplace, perfect for relaxing evenings. The space is filled with natural light, and in-floor heating ensures year-round comfort. The condo has been freshly painted and features recently upgraded modern laminate flooring, giving it a fresh, contemporary feel.