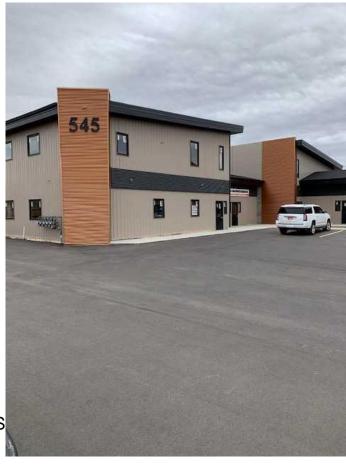

# \$14,160 - 20, 545 W T Hill Boulevard S, Lethbridge

MLS® #A2178903

### \$14,160

0 Bedroom, 0.00 Bathroom, Commercial on 0.02 Acres

Wt Hill Business Park, Lethbridge, Alberta

Ideal location and building for your new office, finished with a reception area, 2 offices & boardroom. Come be apart of the fastest growing business park, WT Hill. Current lease expires and building will be available for occupancy no later than May 1/25 (perhaps sooner if needed) Additional rent costs = \$9.84 sq.ft (taxes & condo fees)This is a 5 unit condominium complex