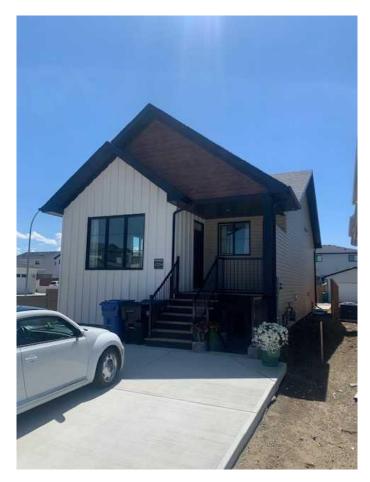

# \$1,800 - 4354 28 Avenue S, Lethbridge

MLS® #A2178956

### \$1,800

0 Bedroom, 0.00 Bathroom, 906 sqft Rental on 0.00 Acres

Discovery, Lethbridge, Alberta

2 bed 1 bath Brand new Basement Suite in the Southbrook Area.

Large family room with a open concept kitchen. 4-piece bathroom. Parking Pad in the front for up to two vehicles. Landscaping and privacy fence will added in summer/fall of 2024. Insuite laundry and humidity control. \*Pets Upon Approval\*\* Subject to a \$50 pet fee, per pet per monthand no smoking property. Close to school, parks and playgrounds. Has separate entrances and private parking for all tenants. Application required prior to viewing.

#### **Community Information**

| Address     | 4354 28 Avenue S |
|-------------|------------------|
| Subdivision | Discovery        |
| City        | Lethbridge       |
| County      | Lethbridge       |
| Province    | Alberta          |
| Postal Code | T1K 8L3          |