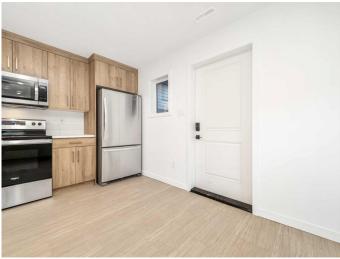

### \$1,800

0 Bedroom, 0.00 Bathroom, 906 sqft Rental on 0.00 Acres

Discovery, Lethbridge, Alberta

2 bed 1 bath Brand new Basement Suite in the Southbrook Area.

Large family room with a open concept kitchen. 4-piece bathroom. Parking Pad in the front for up to two vehicles. Landscaping and privacy fence will added in summer/fall of 2024. Insuite laundry and humidity control. \*Pets Upon Approval\*\* Subject to a \$50 pet fee, per pet per monthand no smoking property. Close to school, parks and playgrounds. Has separate entrances and private parking for all tenants. Application required prior to viewing.

# Amenities

| Parking                | Off Street, Parking Pad                                              |  |
|------------------------|----------------------------------------------------------------------|--|
| Interior               |                                                                      |  |
| Appliances             | Dishwasher, Microwave Hood Fan, Refrigerator, Stove(s), Washer/Dryer |  |
| Exterior               |                                                                      |  |
| Roof                   | Asphalt Shingle                                                      |  |
| Additional Information |                                                                      |  |
| Date Listed            | November 13th, 2024                                                  |  |
| Days on Market         | 140                                                                  |  |
| Listing Details        |                                                                      |  |