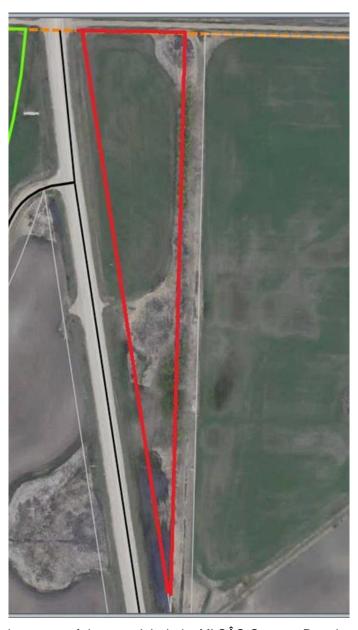

#### \$79,900

0 Bedroom, 0.00 Bathroom, Land on 7.02 Acres

NONE, Rural Saddle Hills County, Alberta

Great little 7 acre parcel with great exposure to highway 2. This property has an AG zoning attached to it. If you are looking for the zoning details please reach out to your favorite real estate agent to get a copy (can be found in supplements). Could be a nice spot for an acreage or potentially a small business. Vacant land, lightly treed.