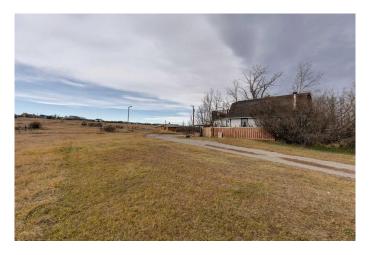

## \$3,450,000

0 Bedroom, 0.00 Bathroom, Land on 29.58 Acres

Bearspaw\_Calg, Rural Rocky View County, Alberta

A rare and wonderful opportunity to purchase highly desirable land just outside of Calgary city limits! Nestled in the luxury community of Bearspaw, this scenic and sprawling property boasts 30 acres of picturesque natural beauty. A perfect blend of serenity and convenience, this property offers wide open spaces and the feeling of getting away from the hustle and bustle of city life, while still being less than 10 minutes from Calgary shops and services. This property is 30-acres and offers unparalleled potential for development. With zoning designated as Rural Residential, the land is perfectly positioned for subdivision into smaller lots, each with a minimum size of 3.95 acres ( 7 Lots). This makes it an ideal investment for those looking to create a boutique residential community, catering to families and individuals who desire the peace of rural living without sacrificing proximity to city amenities.

#### **Exterior**

Lot Description Cleared