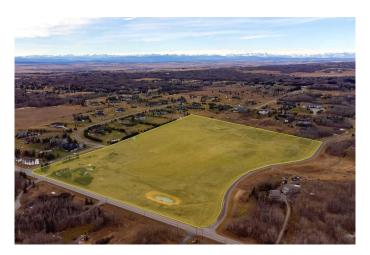

## \$3,450,000

0 Bedroom, 0.00 Bathroom, Land on 29.58 Acres

Bearspaw\_Calg, Rural Rocky View County, Alberta

A rare and wonderful opportunity to purchase highly desirable land just outside of Calgary city limits! Nestled in the luxury community of Bearspaw, this scenic and sprawling property boasts 30 acres of picturesque natural beauty. A perfect blend of serenity and convenience, this property offers wide open spaces and the feeling of getting away from the hustle and bustle of city life, while still being less than 10 minutes from Calgary shops and services. This property is 30-acres and offers unparalleled potential for development. With zoning designated as Rural Residential, the land is perfectly positioned for subdivision into smaller lots, each with a minimum size of 3.95 acres ( 7 Lots). This makes it an ideal investment for those looking to create a boutique residential community, catering to families and individuals who desire the peace of rural living without sacrificing proximity to city amenities.

#### **Essential Information**

MLS® # A2179299 Price \$3,450,000

Bathrooms 0.00 Acres 29.58 Type Land

Sub-Type Residential Land

Status Active

#### **Exterior**

Lot Description Cleared