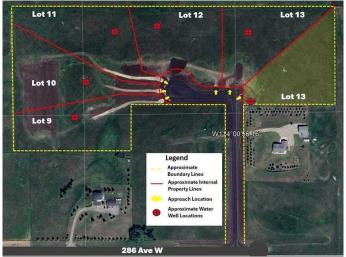

### \$549,000

0 Bedroom, 0.00 Bathroom, Land on 4.08 Acres

NONE, Rural Foothills County, Alberta

<<< G.S.T. INCLUDED IN PRICE >>>
Thinking of building your dream home .....
Come and see Peaks View Estates !! Offering
lots 10 or 11 - located west of the hamlet of
De Winton. Stunning mountain views in this
peaceful tranquil setting. Close to Calgary and
Okotoks (10 mins.) and all the amenities they
have to offer. Favorable architectural
guidelines (available upon request) will ensure
Peaks View Estates will be a desirable
community to call home. Each lot to be
connected to and serviced by an on-site water
well, natural gas and underground electric
power. Enjoy country living at its finest !!