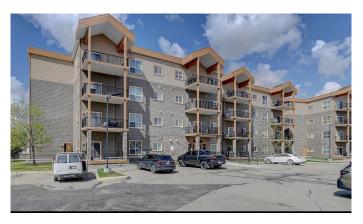

# \$174,900 - 401, 9225 Lakeland Drive, Grande Prairie

MLS® #A2179448

## \$174,900

2 Bedroom, 2.00 Bathroom, 805 sqft Residential on 0.00 Acres

Lakeland., Grande Prairie, Alberta

Welcome to this inviting 4th-floor condo in the highly sought after neighbourhood - Lakeland. With 2 spacious bedrooms and 2 full bathrooms, this home offers a perfect blend of comfort and convenience in a quiet, family-friendly environment. Enjoy an open-concept layout featuring a bright living area and a private balcony, ideal for unwinding after a long day. Take advantage of the convenience of having a shopping plaza and a school just steps away, everything you need is right at your doorstep. Tenant occupied unit currently paying \$1575 a month (month to month)

Built in 2006