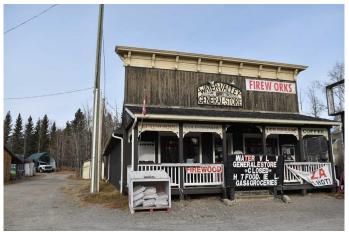

### \$450,000

0 Bedroom, 0.00 Bathroom, Commercial on 0.78 Acres

Watervalley, Rural Mountain View County, Alberta

This is the only Water Valley General Store. Currently not operating but many local citizens requested that it be open. The closest other store is 13 km away in Cremona. The owner may consider a VTB mortgage of 8% with 50% down payment. Property includes gas pumps that have been updated with new and used equipment. Updated freezer, ice machine, water system, wooden interior, cooler, ice cream freezer. The property can use sprucing up. but everything is there and ready to open for business. Many options available to serve Water Valley. Even apply for a liquor license to sell liquor. Sell ice cream, groceries, ready made snacks by Coco Brooks. Take a coffee break with snacks at the tables. Just think about it. The main building is 1,972 sq ft. There is a second building of 1,098 sq ft plus 4 sheds on the land.. RPR is included. ESA is not current. Property sold As Is Where Is. Water Valley is a scenic hamlet in the Foothills. It's lovely!

Built in 1950