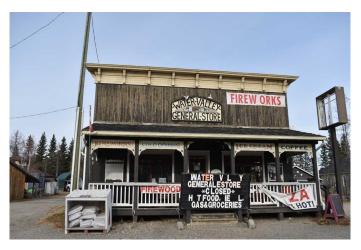

### \$450,000

0 Bedroom, 0.00 Bathroom, Commercial on 0.78 Acres

Watervalley, Rural Mountain View County, Alberta

This is the only Water Valley General Store. Currently not operating but many local citizens requested that it be open. The closest other store is 13 km away in Cremona. The owner may consider a VTB mortgage of 8% with 50% down payment. Property includes gas pumps that have been updated with new and used equipment. Updated freezer, ice machine, water system, wooden interior, cooler, ice cream freezer. The property can use sprucing up. but everything is there and ready to open for business. Many options available to serve Water Valley. Even apply for a liquor license to sell liquor. Sell ice cream, groceries, ready made snacks by Coco Brooks. Take a coffee break with snacks at the tables. Just think about it. The main building is 1,972 sq ft. There is a second building of 1,098 sq ft plus 4 sheds on the land.. RPR is included. ESA is not current. Property sold As Is Where Is. Water Valley is a scenic hamlet in the Foothills. It's lovely!

Built in 1950