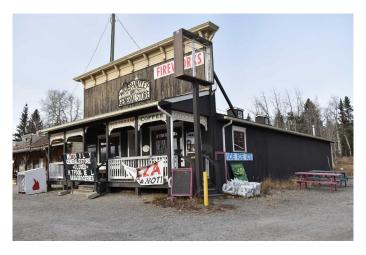

### \$450,000

0 Bedroom, 0.00 Bathroom, Commercial on 0.78 Acres

Watervalley, Rural Mountain View County, Alberta

This is the only Water Valley General Store. Currently not operating but many local citizens requested that it be open. The closest other store is 13 km away in Cremona. The owner may consider a VTB mortgage of 8% with 50% down payment. Property includes gas pumps that have been updated with new and used equipment. Updated freezer, ice machine, water system, wooden interior, cooler, ice cream freezer. The property can use sprucing up. but everything is there and ready to open for business. Many options available to serve Water Valley. Even apply for a liquor license to sell liquor. Sell ice cream, groceries, ready made snacks by Coco Brooks. Take a coffee break with snacks at the tables. Just think about it. The main building is 1,972 sq ft. There is a second building of 1,098 sq ft plus 4 sheds on the land.. RPR is included. ESA is not current. Property sold As Is Where Is. Water Valley is a scenic hamlet in the Foothills. It's lovely!

Built in 1950