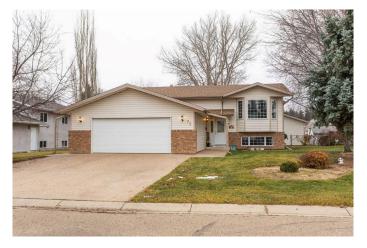

### \$615,000

5 Bedroom, 3.00 Bathroom, 1,445 sqft Residential on 0.28 Acres

English Estates, Lacombe, Alberta

Well cared for 5 bedroom 3, bath bi-level on a large lot in English Estates. Mian floor has a cozy living room with gas fireplace & large windows to let in all the natural light. Kitchen and dining is very spacious with lots of room to host family dinners. South facing garden door and over the sink window make the room nice and bright. The primary bedrooms, 2 more bedrooms and a 4 piece bath finish off the main floor. Basement has infloor heat and a large recreation/family room great for entertaining. Two more bedrooms, a 3 pce bath, large laundry room and utility complete the basement. The heated, attached garage keeps your vehicle protected from the elements. Nice south facing deck from garden door in dining room lead to large fenced back yard and 24' x 30'6", heated detached garage with a 9' door. workbench, 220 amp for welder, lots of plug-ins and a paved parking pad behind, Central air Conditioning installed 2 yr ago. Shingles replaced in 2015. Home has pex plumbing and basement has never had any water. Don't miss out on this lovely home with 2 garages!

### **Essential Information**

| MLS® #   | A2179733  |
|----------|-----------|
| Price    | \$615,000 |
| Bedrooms | 5         |

| Bathrooms      | 3.00            |
|----------------|-----------------|
| Full Baths     | 3               |
| Square Footage | 1,445           |
| Acres          | 0.28            |
| Year Built     | 1996            |
| Туре           | Residential     |
| Sub-Type       | Detached        |
| Style          | <b>Bi-Level</b> |
| Status         | Active          |
|                |                 |