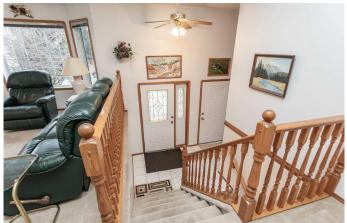

### \$615,000

5 Bedroom, 3.00 Bathroom, 1,445 sqft Residential on 0.28 Acres

English Estates, Lacombe, Alberta

Well cared for 5 bedroom 3, bath bi-level on a large lot in English Estates. Mian floor has a cozy living room with gas fireplace & large windows to let in all the natural light. Kitchen and dining is very spacious with lots of room to host family dinners. South facing garden door and over the sink window make the room nice and bright. The primary bedrooms, 2 more bedrooms and a 4 piece bath finish off the main floor. Basement has infloor heat and a large recreation/family room great for entertaining. Two more bedrooms, a 3 pce bath, large laundry room and utility complete the basement. The heated, attached garage keeps your vehicle protected from the elements. Nice south facing deck from garden door in dining room lead to large fenced back yard and 24' x 30'6", heated detached garage with a 9' door. workbench, 220 amp for welder, lots of plug-ins and a paved parking pad behind, Central air Conditioning installed 2 yr ago. Shingles replaced in 2015. Home has pex plumbing and basement has never had any water. Don't miss out on this lovely home with 2 garages!