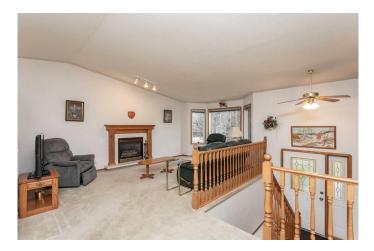

### \$615,000

5 Bedroom, 3.00 Bathroom, 1,445 sqft Residential on 0.28 Acres

English Estates, Lacombe, Alberta

Well cared for 5 bedroom 3, bath bi-level on a large lot in English Estates. Mian floor has a cozy living room with gas fireplace & large windows to let in all the natural light. Kitchen and dining is very spacious with lots of room to host family dinners. South facing garden door and over the sink window make the room nice and bright. The primary bedrooms, 2 more bedrooms and a 4 piece bath finish off the main floor. Basement has infloor heat and a large recreation/family room great for entertaining. Two more bedrooms, a 3 pce bath, large laundry room and utility complete the basement. The heated, attached garage keeps your vehicle protected from the elements. Nice south facing deck from garden door in dining room lead to large fenced back yard and 24' x 30'6", heated detached garage with a 9' door. workbench, 220 amp for welder, lots of plug-ins and a paved parking pad behind, Central air Conditioning installed 2 yr ago. Shingles replaced in 2015. Home has pex plumbing and basement has never had any water. Don't miss out on this lovely home with 2 garages!

# **Community Information**

| Address           | 72 Hathaway Lane                                                                                                                                                                                  |
|-------------------|---------------------------------------------------------------------------------------------------------------------------------------------------------------------------------------------------|
| Subdivision       | English Estates                                                                                                                                                                                   |
| City              | Lacombe                                                                                                                                                                                           |
| County            | Lacombe                                                                                                                                                                                           |
| Province          | Alberta                                                                                                                                                                                           |
| Postal Code       | T4L 1T4                                                                                                                                                                                           |
| Amenities         |                                                                                                                                                                                                   |
| Parking Spaces    | 8                                                                                                                                                                                                 |
| Parking           | Garage Door Opener, Garage Faces Front, 220 Volt Wiring, Alley<br>Access, Double Garage Attached, Double Garage Detached, Garage<br>Faces Rear, Heated Garage, Off Street, Oversized, Parking Pad |
| # of Garages      | 4                                                                                                                                                                                                 |
| Interior          |                                                                                                                                                                                                   |
| Interior Features | Kitchen Island, Laminate Counters, Sump Pump(s)                                                                                                                                                   |
| Appliances        | Dishwasher, Refrigerator, Stove(s), Washer/Dryer, Window Coverings                                                                                                                                |
| Heating           | Forced Air, Natural Gas, In Floor                                                                                                                                                                 |
| Cooling           | Central Air                                                                                                                                                                                       |
| Fireplace         | Yes                                                                                                                                                                                               |
| # of Fireplaces   | 1                                                                                                                                                                                                 |
| Fireplaces        | Gas, Living Room                                                                                                                                                                                  |
| Has Basement      | Yes                                                                                                                                                                                               |
| Basement          | Full, Finished                                                                                                                                                                                    |
| <b>–</b> / ·      |                                                                                                                                                                                                   |