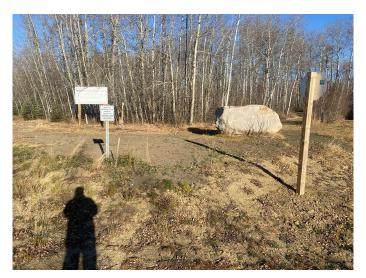

ng !!! Located North West of Peace River in the Weberville area this lot is ready for you and your family. Only minutes to Peace Rivers West Hill this lot comes with Prepaid power, water from water co op and partly paid natural gas. Zoned CR4 with a minimum of 1200 sqft. Call today to view you lot and start planing for your dream home.

#### **Essential Information**

MLS® # A2179894

Price \$92,400

Bathrooms 0.00

Acres 3.01

Type Land

Sub-Type Residential Land

Status Active

# **Community Information**

Address 223 Range

Subdivision NONE

City Rural Northern Lights, County

County Northern Lights, County of

Province Alberta
Postal Code T8S 1S3

#### **Amenities**

Utilities Natural Gas at Lot Line, Electricity at Lot Line, Natural Gas Not Paid,

Water At Lot Line, Water Paid For







# **Exterior**

Lot Description Treed

# **Additional Information**

Date Listed November 18th, 2024

Days on Market 152

Zoning CR4

# **Listing Details**

Listing Office Royal LePage Valley Realty

Data is supplied by Pillar 9â,¢ MLS® System. Pillar 9â,¢ is the owner of the copyright in its MLS® System. Data is deemed reliable but is not guaranteed accurate by Pillar 9â,¢. The trademarks MLS®, Multiple Listing Service® and the associated logos are owned by The Canadian Real Estate Association (CREA) and identify the quality of services provided by real estate professionals who are members of CREA. Used under license.