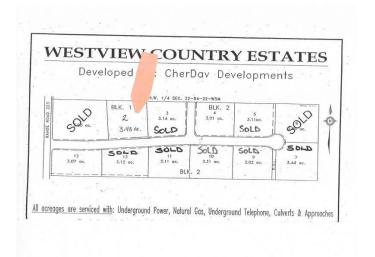

#### \$94,200

0 Bedroom, 0.00 Bathroom, Land on 3.43 Acres

NONE, Rural Northern Lights, County of, Alberta

Secluded Setting !!! Located North West of Peace River in the Weberville area this lot is ready for you and your family. Only minutes to Peace Rivers West Hill this lot comes with Prepaid power, water from water co op and partly paid natural gas. Zoned CR4 with a minimum of 1200 sqft. Call today to view you lot and start planing for your dream home.

#### **Essential Information**

MLS® # A2179903

Price \$94,200

Bathrooms 0.00

Acres 3.43

Type Land

Sub-Type Residential Land

Status Active

### **Community Information**

Address 223 Range

Subdivision NONE

City Rural Northern Lights, County

County Northern Lights, County of

Province Alberta
Postal Code T8S 1S3

#### **Additional Information**

Date Listed November 18th, 2024

Days on Market 151

Zoning CR4