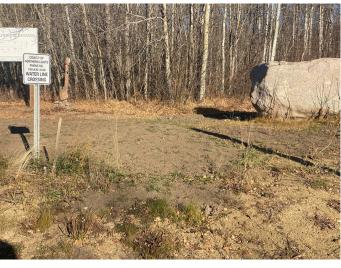

#### \$94,200

0 Bedroom, 0.00 Bathroom, Land on 3.43 Acres

NONE, Rural Northern Lights, County of, Alberta

Secluded Setting !!! Located North West of Peace River in the Weberville area this lot is ready for you and your family. Only minutes to Peace Rivers West Hill this lot comes with Prepaid power, water from water co op and partly paid natural gas. Zoned CR4 with a minimum of 1200 sqft. Call today to view you lot and start planing for your dream home.

#### **Amenities**

Utilities Natural Gas Not Paid, Electricity at Lot Line, Water At Lot Line, Natural

Gas at Lot Line, Water Paid For