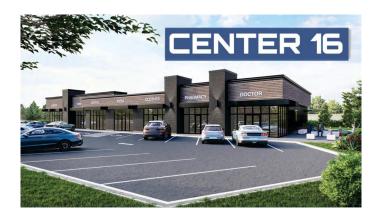

## \$45

0 Bedroom, 0.00 Bathroom, Commercial on 0.00 Acres

Vista Heights, Calgary, Alberta

Located at 1805 20 Street NE, Calgary AB, this brand-new retail development is the perfect spot to grow your business. Situated beside one of Calgary's busiest intersections, the site sees approximately 85,000 vehicles passing by daily, offering unmatched visibility and exposure. With easy accessâ€"just one minute from both Deerfoot Trail and Barlow Trailâ€"this location is ideal for businesses seeking high traffic and convenience. These retail units are perfect for a variety of uses, including barber shops, cell phone providers or repair services, massage therapy, travel agencies, nail and beauty salons, optometry clinics, and more. Whether you're launching a new venture or expanding your brand, this development provides the perfect opportunity to thrive in a high-demand area. Don't miss your chance to secure a space in this exciting project. 887 +/- Sq/FT to 1416 +/- Sq/FT Available. Home of Jimmy Johns's first western Canada location, and Taco Time/Café Depot! Contact us today for leasing details!