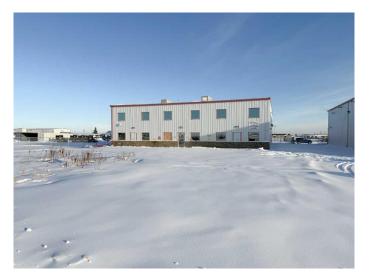

#### \$16

0 Bedroom, 0.00 Bathroom, Commercial on 2.69 Acres

Brochu Industrial., Grande Prairie, Alberta

This 11,500 sq. ft. industrial building, situated on 2.69 acres in a highly sought-after industrial park directly east of the Grande Prairie Airport, is an exceptional opportunity for a variety of industrial businesses. It offers approximately 2,800 sq. ft. of office space across the main and mezzanine levels, 8,700 sq. ft. of shop/warehouse area, paved front parking, and a fenced rear yard. The building features air-conditioned offices, upgraded lighting, and 600 Amp electrical service, while the shop includes two 12'x12' and two 16'x16' overhead doors, a sump, and two functional warehouse sections. Office amenities include a reception area, five offices, a boardroom, a lunchroom, and three washrooms. Lease terms are \$16/sq. ft. base rent (\$15,333.33/month) plus GST, with additional rent (taxes and insurance) of approximately \$4,791.67/month plus GST. Contact your Commercial Realtor© today for more details or to arrange a showing.