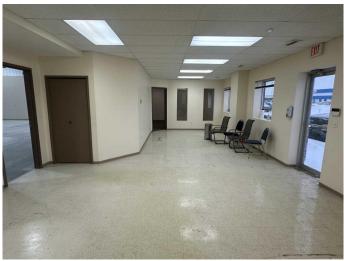

#### \$16

0 Bedroom, 0.00 Bathroom, Commercial on 2.69 Acres

Brochu Industrial., Grande Prairie, Alberta

This 11,500 sq. ft. industrial building, situated on 2.69 acres in a highly sought-after industrial park directly east of the Grande Prairie Airport, is an exceptional opportunity for a variety of industrial businesses. It offers approximately 2,800 sq. ft. of office space across the main and mezzanine levels, 8,700 sq. ft. of shop/warehouse area, paved front parking, and a fenced rear yard. The building features air-conditioned offices, upgraded lighting, and 600 Amp electrical service, while the shop includes two 12'x12' and two 16'x16' overhead doors, a sump, and two functional warehouse sections. Office amenities include a reception area, five offices, a boardroom, a lunchroom, and three washrooms. Lease terms are \$16/sq. ft. base rent (\$15,333.33/month) plus GST, with additional rent (taxes and insurance) of approximately \$4,791.67/month plus GST. Contact your Commercial Realtor© today for more details or to arrange a showing.