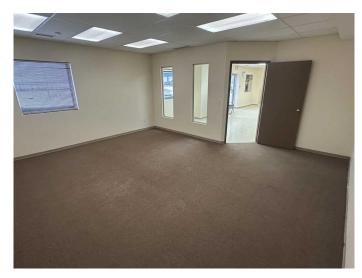

#### \$16

0 Bedroom, 0.00 Bathroom, Commercial on 2.69 Acres

Brochu Industrial., Grande Prairie, Alberta

This 11,500 sq. ft. industrial building, situated on 2.69 acres in a highly sought-after industrial park directly east of the Grande Prairie Airport, is an exceptional opportunity for a variety of industrial businesses. It offers approximately 2,800 sq. ft. of office space across the main and mezzanine levels, 8,700 sq. ft. of shop/warehouse area, paved front parking, and a fenced rear yard. The building features air-conditioned offices, upgraded lighting, and 600 Amp electrical service, while the shop includes two 12'x12' and two 16'x16' overhead doors, a sump, and two functional warehouse sections. Office amenities include a reception area, five offices, a boardroom, a lunchroom, and three washrooms. Lease terms are \$16/sq. ft. base rent (\$15,333.33/month) plus GST, with additional rent (taxes and insurance) of approximately \$4,791.67/month plus GST. Contact your Commercial Realtor© today for more details or to arrange a showing.