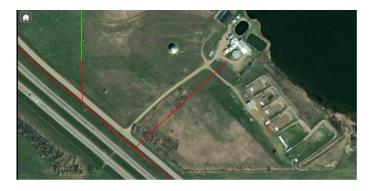

#### \$110,000

0 Bedroom, 0.00 Bathroom, Land on 7.49 Acres

NONE, Rural Newell, County of, Alberta

Click brochure link for more details. 7.49 Acres of land in Newell County, west of Brooks town centre. 3 Phase power lines are nearby. LINC 0027395541, Title number 231308314. Preliminary plans for development opportunity can be shared with successful buyer.

#### **Essential Information**

| MLS® #    | A2180649        |
|-----------|-----------------|
| Price     | \$110,000       |
| Bathrooms | 0.00            |
| Acres     | 7.49            |
| Туре      | Land            |
| Sub-Type  | Industrial Land |
| Status    | Active          |

#### **Community Information**

| Address     | 145048 192 Township N   |
|-------------|-------------------------|
| Subdivision | NONE                    |
| City        | Rural Newell, County of |
| County      | Newell, County of       |
| Province    | Alberta                 |
| Postal Code | T0J 0Z0                 |