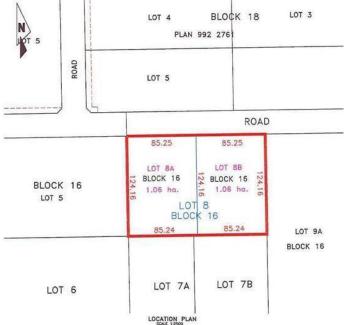

#### \$1,500

0 Bedroom, 0.00 Bathroom, Land on 2.62 Acres

Crossroads South, Rural Grande Prairie No. 1, County of, Alberta

For lease Lot 8A (West Lot): 2.62 Acre lot zoned RM-2 (Rural Medium Industrial). McRae Industrial Park. Fenced & Gravelled. \$1,500.00 per acre for a total of \$3,930.00 plus GST per month. Additional Rent is \$1,000.00 per month plus GST. Total Monthly Rent Payment is 5,176.50 including GST.