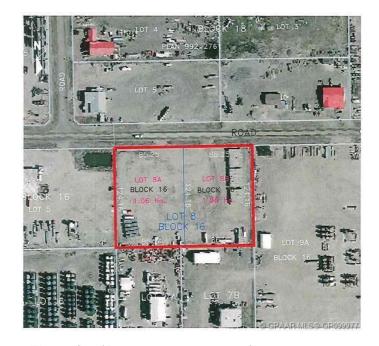

#### \$1,500

0 Bedroom, 0.00 Bathroom, Land on 2.62 Acres

Crossroads South, Rural Grande Prairie No. 1, County of, Alberta

For lease Lot 8A (West Lot): 2.62 Acre lot zoned RM-2 (Rural Medium Industrial). McRae Industrial Park. Fenced & Gravelled. \$1,500.00 per acre for a total of \$3,930.00 plus GST per month. Additional Rent is \$1,000.00 per month plus GST. Total Monthly Rent Payment is 5,176.50 including GST.