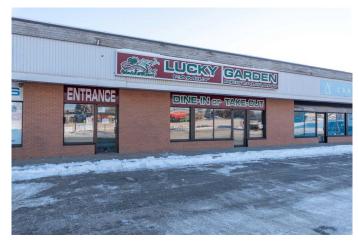

### \$219,777

0 Bedroom, 0.00 Bathroom, Commercial on 0.00 Acres

Aurora, Lloydminster, Saskatchewan

Nestled along the bustling Highway 17, this well-established restaurant exudes a charm that is as inviting as it is enduring. Modernity and tradition blend seamlessly within its walls, where every corner holds a story waiting to be savoured. The sale of the business includes modern equipment and tasteful furnishings that add an air of sophistication. With seating for over 50 patrons, this culinary haven promises not just a meal but an experience. While previously operating solely as a take-out service, the restaurant now stands poised for full-service glory, ready to welcome guests into its warm embrace. An attractive lease ensures stability and ease, making this opportunity one not to be missed. Quick possession is available.