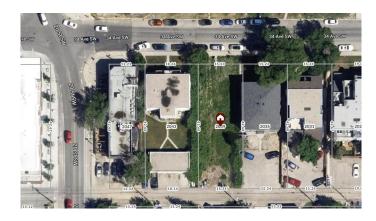

# \$1,500,000 - 2039 34 Avenue Sw, Calgary

MLS® #A2181152

\$1,500,000

0 Bedroom, 0.00 Bathroom, Land on 0.16 Acres

Altadore, Calgary, Alberta

This mixed-use development site is perfect for builders, developers, or investors looking for an attractive opportunity in the inner city! Centrally located in the heart of Altadore, this 50' x 140' lot is level and already cleared, saving you time and money, with extensive options thanks to its oversized dimensions. Situated directly along the newly developed shops at Avenue Thirty Four within prominent Marda Loop, which is known to be one of the city's busiest and most sought after commercial districts. Zoned MU-1h16f3 with an additional 20' to work with, for a creative build unlike others in the area. Highest and best use for this site would be retail on the bottom with residential above, and zoning allowance maximums are 16 meters in height and up to 21,000 buildable sq. ft. This location couldn't be more ideal as it is enveloped by coveted retail space in a vibrant neighborhood that welcomes development, with proximity to parks, green spaces, boutiques and more, and easy access for transit users, pedestrians, cyclists and vehicle traffic alike. Look no further for a desirable development play, conveniently located nearby major thoroughfares including 14th Street SW and Crowchild Trail.

## **Community Information**

Address 2039 34 Avenue Sw

Subdivision Altadore
City Calgary
County Calgary
Province Alberta
Postal Code T2T 2C4

## **Exterior**

Lot Description Back Lane, Cleared, Near Shopping Center, Near Public Transit,

Rectangular Lot