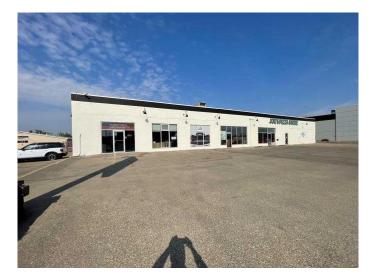

#### \$10

0 Bedroom, 0.00 Bathroom, Commercial on 0.00 Acres

Avondale., Grande Prairie, Alberta

HIGH TRAFFIC RETAIL + SHOP/WAREHOUSE LOCATION ON 100 ST. **GRANDE PRAIRIE.** This wide open retail/showroom plus adjoining shop area space offers high ceilings, ample windows, hard surface flooring, up to three offices, two bathrooms, kitchen/staff area. It can be transformed to fit many different types of operations including but not limited to: production, warehouse, light industrial all while still offering a great front end area which presents well to customers/clients. The property offers huge visibility, great parking, good signage options and recently underwent an exterior facelift which will position your operation well. Very well priced at Base Rent \$10.00/sq.ft.=\$6208.33 + \$8.70 triple net costs=\$5,401.25. Total Monthly Cost=\$11,609.58+GST which includes all utilities. The space can also allow for exterior yard/storage options as well. Call a commercial Realtor for further information or to arrange a viewing.