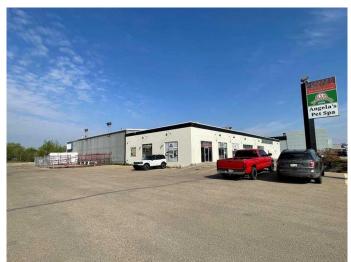

#### \$10

0 Bedroom, 0.00 Bathroom, Commercial on 0.00 Acres

Avondale., Grande Prairie, Alberta

HIGH TRAFFIC RETAIL + SHOP/WAREHOUSE LOCATION ON 100 ST. **GRANDE PRAIRIE.** This wide open retail/showroom plus adjoining shop area space offers high ceilings, ample windows, hard surface flooring, up to three offices, two bathrooms, kitchen/staff area. It can be transformed to fit many different types of operations including but not limited to: production, warehouse, light industrial all while still offering a great front end area which presents well to customers/clients. The property offers huge visibility, great parking, good signage options and recently underwent an exterior facelift which will position your operation well. Very well priced at Base Rent \$10.00/sq.ft.=\$6208.33 + \$8.70 triple net costs=\$5,401.25. Total Monthly Cost=\$11,609.58+GST which includes all utilities. The space can also allow for exterior yard/storage options as well. Call a commercial Realtor for further information or to arrange a viewing.