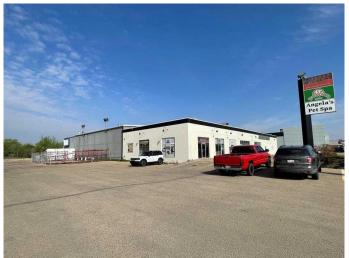

### \$12

0 Bedroom, 0.00 Bathroom, Commercial on 0.00 Acres

Avondale., Grande Prairie, Alberta

HIGH TRAFFIC RETAIL LOCATION ON 100 ST. GRANDE PRAIRIE. This wide open retail/showroom space offers high ceilings, ample windows, hard surface flooring, one office, one bathroom. It can be transformed to fit many different types of operations including but not limited to: food service, professional, medical, office, retail, cannabis and much more. The property offers huge visibility, great parking, good signage options and recently underwent an exterior facelift which will position your operation well. Very well priced at 12/sq.ft. = 3,000.00 + 7.85 triple net costs = \$1,962.50 Total Monthly Cost = \$4,962.50+GST which includes all utilities. The space can be combined with up to 6000sq.ft. of shop space if needed and can also allow for exterior storage options as well. Call a commercial Realtor for further information or to arrange a viewing.