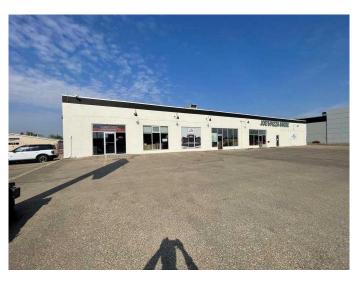

### \$12

0 Bedroom, 0.00 Bathroom, Commercial on 0.00 Acres

Avondale., Grande Prairie, Alberta

HIGH TRAFFIC RETAIL LOCATION ON 100 ST. GRANDE PRAIRIE. This wide open retail/showroom space offers high ceilings, ample windows, hard surface flooring, one office, one bathroom. It can be transformed to fit many different types of operations including but not limited to: food service, professional, medical, office, retail, cannabis and much more. The property offers huge visibility, great parking, good signage options and recently underwent an exterior facelift which will position your operation well. Very well priced at 12/sq.ft. = 3,000.00 + 7.85 triple net costs = \$1,962.50 Total Monthly Cost = \$4,962.50+GST which includes all utilities. The space can be combined with up to 6000sq.ft. of shop space if needed and can also allow for exterior storage options as well. Call a commercial Realtor for further information or to arrange a viewing.