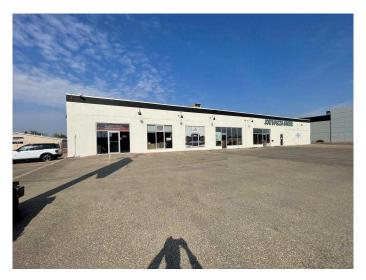

#### \$8

0 Bedroom, 0.00 Bathroom, Commercial on 0.00 Acres

Avondale., Grande Prairie, Alberta

5625 sq.ft. of shop only area available for lease. This property provides four OHD's with large shop work area, kitchen/staff space, mezzanine office area & bathroom, also included is a separate self contained working bay. Exterior yard/storage space is available as part of the package. Located on 100st. with easy access and good options as far as proximity to many areas of the city. High ceiling heights, ample power supply, floor drains and everything you need to make your operations a success are in place. Great opportunity to capture a useable space at a great value. Very well priced at \$8.00/sq.ft. = \$3,750.00 + \$7.85 triple net costs which include all utilities = \$3,679.69 Total Monthly Cost = \$7,429.69. Call a commercial Realtor for further information or to arrange a viewing.