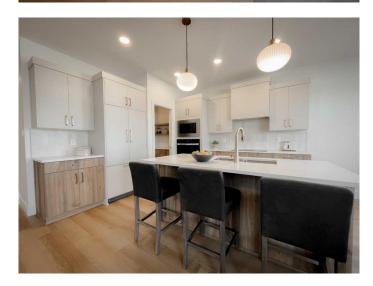

# \$589,900

3 Bedroom, 3.00 Bathroom, 1,807 sqft Residential on 0.10 Acres

Country Meadows Estates, Lethbridge, Alberta

Welcome to the "Comrie" model by Stranville Living Master Builder, located in the desirable west Lethbridge community of Country Meadows. Tucked on the northern edge of West Lethbridge, Country Meadows boasts a tag line of "10 Minutes To Anywhere", which is pretty accurate considering it's convenient access to Metis Trail, University Drive, and the Crowsnest Trail. Directly to the south of Country Meadows, you'll find a K-5 public school scheduled to open in the fall of 2025, and continuing south, the Cavendish Farms Centre with two ice arenas and the Lethbridge Curling Club. Connected to the Cavendish Farms Centre is the Cor Van Raay YMCA with it's state of the art Aquatic Center, Fitness Center, and even a Licensed Child Care Center. This award-winning home model shows incredibly well and happens to be situated on a rare WALKOUT lot with an unfinished basement. The future development of this basement adds a large family room and flex space with another bedroom and 3-piece bathroom. As you can see in the pictures, large unobstructed windows light the entire main floor and provide terrific views of the rear yard, which measures an impressive 136' in depth. Other main floor features include a large walk through pantry with a butler's cabinet and floating shelves, a welcoming foyer with bench, and an oversized patio door leading to the rear facing vinyl deck. The main floor also includes a beautifully appointed kitchen with two-tone Adora Cabinets, fully

tiled backsplash, and quartz countertops for both the base cabinets and island. Stranville Living's top tier appliance package includes a seamlessly integrated paneled Fisher & Paykel fridge, paneled dishwasher, induction cooktop, built-in hood fan, and a stainless steel wall oven and microwave combo unit. The upper level in the Comrie has a terrific primary suite with a large walk-in closet and ensuite with a tiled shower and dual vanities. Two more bedrooms can be found upstairs with a main bath, large laundry room, and a nice media room with three skylights. High efficient mechanical equipment, Low E windows, and spray foam in the rim joists help keep your heating and cooling costs in check. The pictures are great, but this home must be seen to be appreciated!