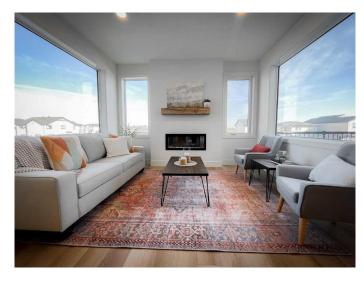

# \$589,900

3 Bedroom, 3.00 Bathroom, 1,807 sqft Residential on 0.10 Acres

Country Meadows Estates, Lethbridge, Alberta

Welcome to the "Comrie" model by Stranville Living Master Builder, located in the desirable west Lethbridge community of Country Meadows. Tucked on the northern edge of West Lethbridge, Country Meadows boasts a tag line of "10 Minutes To Anywhere", which is pretty accurate considering it's convenient access to Metis Trail, University Drive, and the Crowsnest Trail. Directly to the south of Country Meadows, you'll find a K-5 public school scheduled to open in the fall of 2025, and continuing south, the Cavendish Farms Centre with two ice arenas and the Lethbridge Curling Club. Connected to the Cavendish Farms Centre is the Cor Van Raay YMCA with it's state of the art Aquatic Center, Fitness Center, and even a Licensed Child Care Center. This award-winning home model shows incredibly well and happens to be situated on a rare WALKOUT lot with an unfinished basement. The future development of this basement adds a large family room and flex space with another bedroom and 3-piece bathroom. As you can see in the pictures, large unobstructed windows light the entire main floor and provide terrific views of the rear yard, which measures an impressive 136' in depth. Other main floor features include a large walk through pantry with a butler's cabinet and floating shelves, a welcoming foyer with bench, and an oversized patio door leading to the rear facing vinyl deck. The main floor also includes a beautifully appointed kitchen with two-tone Adora Cabinets, fully

# of Fireplaces 1

Fireplaces Electric, Living Room, Mantle

Has Basement Yes

Basement Full, Unfinished, Walk-Out