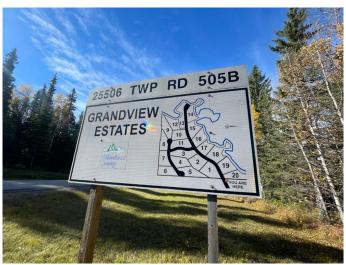

# \$299,900 - 15, 25506 Township Road 505b- Grandview Estates, Rural Yellowhead County

MLS® #A2181788

### **Community Information**

Address 15, 25506 Township Road 50

Subdivision NONE

City Rural Yellowhead County

County Yellowhead County

Province Alberta
Postal Code T7V1X7