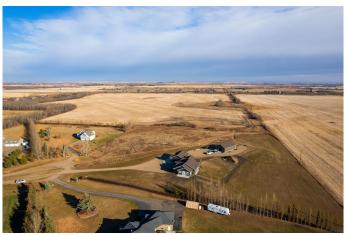

#### \$199,900

0 Bedroom, 0.00 Bathroom, Land on 2.89 Acres

Willow Creek Estates (NW), Rural Vermilion River, County of, Alberta

Established in the sought after acreage subdivision of Willow Creek Estates which is located in the lloydminster school district. Only minutes from town make this location a rare find. This lot has the capability to be the destination of your DREAM HOME! Build to suit on this lot nestled in a quiet cul de sac backing onto green space with no back neighbours. Enjoy the acreage lifestyle with the convience of living minutes from town.

#### **Exterior**

Lot Description Level, Irregular Lot