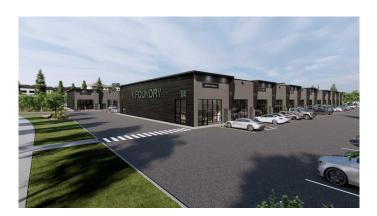

#### \$4,308,388

0 Bedroom, 0.00 Bathroom, Commercial on 0.00 Acres

Southbank Industrial Park, Okotoks, Alberta

Welcome to the Foundry Okotoks!! a new commercial park development in the Southbank Commercial Park located at 9 Southbank Crescent in the thriving town of Okotoks, Alberta. Scheduled for completion in late spring or early summer of 2025, this project offers an exceptional opportunity for businesses and investors to establish themselves in a dynamic and growing community. With units sized from 1,187 to 14,219 square feet and prices starting at \$400 per square foot, the Foundry provides versatile options to suit a diverse range of commercial needs.

Strategically located near prominent retailers such as Costco and Home Depot, as well as other thriving commercial establishments, the Foundry offers seamless access to Highway 2 and the rapidly expanding Calgary Metropolitan Region. Zoned IBP, this modern development features floor-to-ceiling heights of 19.5 feet and an overall building height of 22 feet, making it an ideal space for businesses such as medical offices, childcare services, food franchises, boutique retail, recreation facilities, professional offices, and other service-based enterprises.

market.

The Foundry benefits demographically from strong economic fundamentals, including a rapidly expanding population, diverse demographics, and substantial infrastructure investment. As the community continues to grow, this development is poised to become a vibrant commercial hub and a focal point for business activity in the region. Don't miss out on this unique opportunity, that will build equity for a lifetime. Find use through various marketing means or contact your agent today for more information and to secure your unit in this exciting new development. All photos and plans are artist renderings. Info package is available on request.