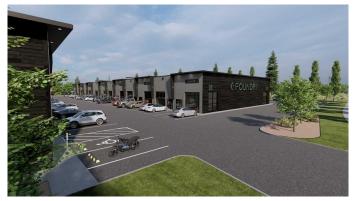

#### \$4,308,388

0 Bedroom, 0.00 Bathroom, Commercial on 0.00 Acres

Southbank Industrial Park, Okotoks, Alberta

Welcome to the Foundry Okotoks!! a new commercial park development in the Southbank Commercial Park located at 9 Southbank Crescent in the thriving town of Okotoks, Alberta. Scheduled for completion in late spring or early summer of 2025, this project offers an exceptional opportunity for businesses and investors to establish themselves in a dynamic and growing community. With units sized from 1,187 to 14,219 square feet and prices starting at \$400 per square foot, the Foundry provides versatile options to suit a diverse range of commercial needs.

Strategically located near prominent retailers such as Costco and Home Depot, as well as other thriving commercial establishments, the Foundry offers seamless access to Highway 2 and the rapidly expanding Calgary Metropolitan Region. Zoned IBP, this modern development features floor-to-ceiling heights of 19.5 feet and an overall building height of 22 feet, making it an ideal space for businesses such as medical offices, childcare services, food franchises, boutique retail, recreation facilities, professional offices, and other service-based enterprises.

market.

The Foundry benefits demographically from strong economic fundamentals, including a rapidly expanding population, diverse demographics, and substantial infrastructure investment. As the community continues to grow, this development is poised to become a vibrant commercial hub and a focal point for business activity in the region. Don't miss out on this unique opportunity, that will build equity for a lifetime. Find use through various marketing means or contact your agent today for more information and to secure your unit in this exciting new development. All photos and plans are artist renderings. Info package is available on request.