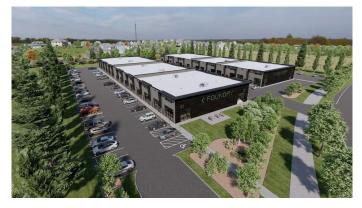

#### \$4,308,388

0 Bedroom, 0.00 Bathroom, Commercial on 0.00 Acres

Southbank Industrial Park, Okotoks, Alberta

Welcome to the Foundry Okotoks!! a new commercial park development in the Southbank Commercial Park located at 9 Southbank Crescent in the thriving town of Okotoks, Alberta. Scheduled for completion in late spring or early summer of 2025, this project offers an exceptional opportunity for businesses and investors to establish themselves in a dynamic and growing community. With units sized from 1,187 to 14,219 square feet and prices starting at \$400 per square foot, the Foundry provides versatile options to suit a diverse range of commercial needs.

Strategically located near prominent retailers such as Costco and Home Depot, as well as other thriving commercial establishments, the Foundry offers seamless access to Highway 2 and the rapidly expanding Calgary Metropolitan Region. Zoned IBP, this modern development features floor-to-ceiling heights of 19.5 feet and an overall building height of 22 feet, making it an ideal space for businesses such as medical offices, childcare services, food franchises, boutique retail, recreation facilities, professional offices, and other service-based enterprises.

market.

The Foundry benefits demographically from strong economic fundamentals, including a rapidly expanding population, diverse demographics, and substantial infrastructure investment. As the community continues to grow, this development is poised to become a vibrant commercial hub and a focal point for business activity in the region. Don't miss out on this unique opportunity, that will build equity for a lifetime. Find use through various marketing means or contact your agent today for more information and to secure your unit in this exciting new development. All photos and plans are artist renderings. Info package is available on request.