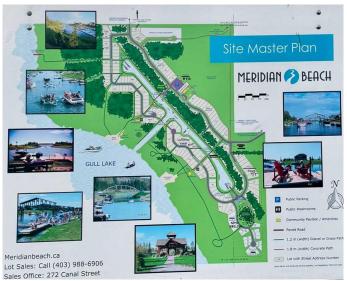

### \$230,000

0 Bedroom, 0.00 Bathroom, Land on 0.34 Acres

Meridian Beach, Rural Ponoka County, Alberta

LAKE VIEW LOT-OUTSTANDING BUILDING LOT in the lake community of MERIDIAN BEACH! This roughly 1/3 acre lot is backing onto a reserve and Gull Lake, it's steps from the playground and private beach. The property is ready for your dream home and comes with it's own boat slip in the South Marina- bring your boat and enjoy the lake! There are many great features to enjoy in the community, including a tennis court, community hall, walking trails, pavilions, and a nearby restaurant and convenience store.