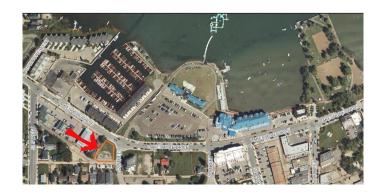

### \$630,000

0 Bedroom, 0.00 Bathroom, Land on 0.22 Acres

Downtown, Sylvan Lake, Alberta

Downtown development land. Could be commercial or multi-family or both. Across the street from the lake.

MLS®# A2183121 Price \$630,000

Bathrooms 0.00 0.22 Acres Type Land

Sub-Type Commercial Land

Status Active